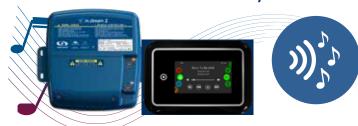

## STANDARD IN.STREAM 2, INTEGRATED BLUETOOTH™ AUDIO SYSTEM

Streamed from your spa, your favorite music never sounded so good! in.stream 2 audio station is a compact, rugged and splash proof all in one outdoor audio system that delivers an awesome sound quality through Class D amplifier technology to enhance your backyard audio experience. It comes with an in.p4 docking station that connects, protects and lets you control your audio player or smartphone directly from your spa keypad.

FEATURES 4 TYPES OF AUDIO SOURCES: AUX, USB, FM, AND BLUETOOTH.