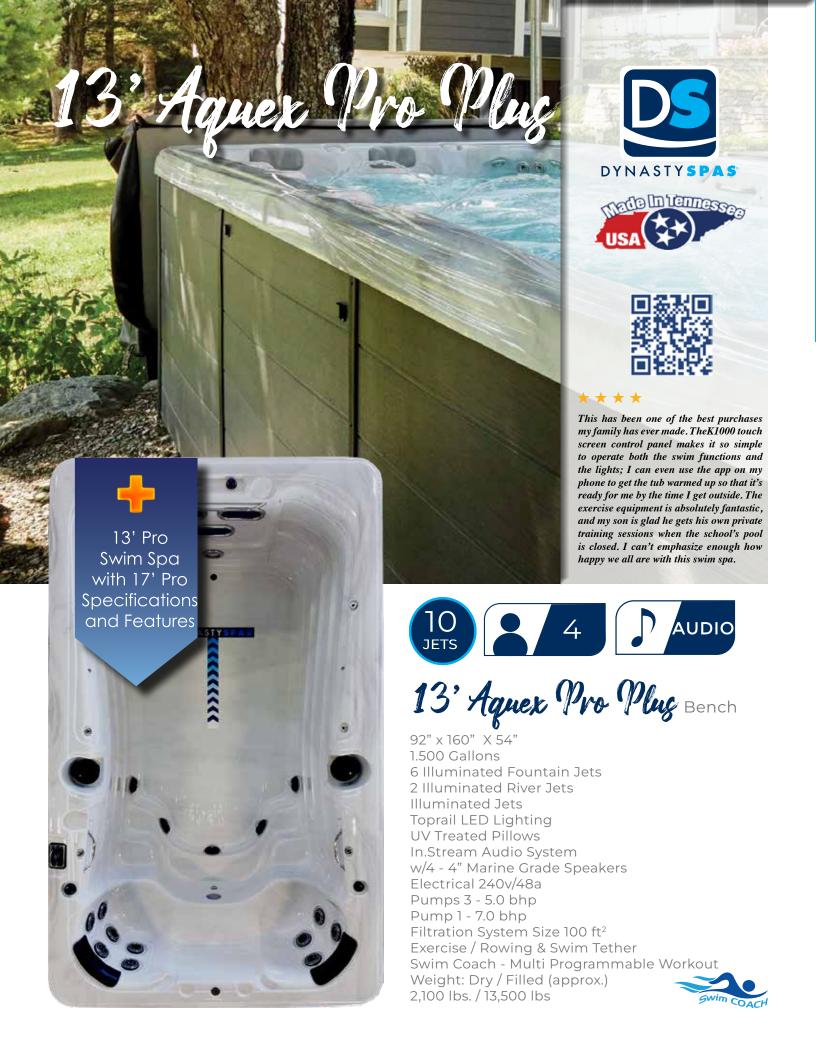

## **OTHER DYNASTY SPAS MODELS**

13' Aquex Party

13' Aquex Pro

16' Aquex Trainer

17' Aquex Pro Plus

19' Aquex Dual Pro