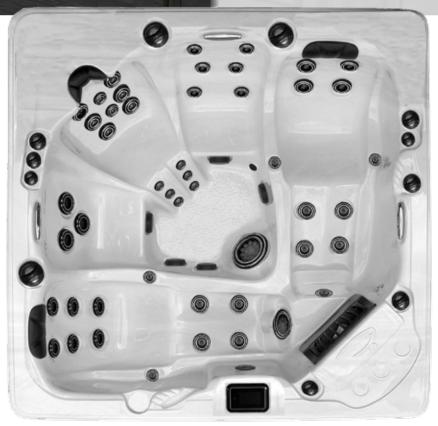

92" x 92" x 39" 425 Gallons Illuminated Waterfall Illuminated Diverters Reverse Pull Neck Jets Electrical 220v/60a Pleasure Cove II 2 - 56 Frame 7.0 Pumps Pleasure Cove III 3 - 56 Frame 6.0 Pumps Illuminated Weir Door Filtration System Size 100 ft<sup>2</sup> Weight: Dry / Filled (approx.) 900 lbs. / 4300 lbs.