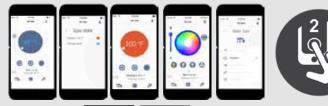

### **IN.TOUCH2® WI-FI REMOTE**

Control all functions of your spa from your iOS or Android smartphone or tablet and the Intouch.2<sup>®</sup> app. Use predefined spa experiences or customize your own.

Streamed from your spa, your favorite music never sounded so good! in.stream 2 audio station is a compact, rugged and splash proof all in one outdoor audio system that delivers an awesome sound quality through Class D amplifier technology to enhance your backyard audio experience. It comes with an in.p4 docking station that connects, protects and lets you control your audio player or smartphone directly from your spa keypad.