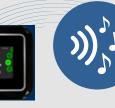

### **IN.TOUCH2® WI-FI REMOTE**

Control all functions of your spa from your iOS or Android smartphone or tablet and the Intouch.2<sup>®</sup> app. Use predefined spa experiences or customize your own.

Streamed from your spa, your favorite music never sounded so good! in.stream 2 audio station is a compact, rugged and splash proof all in one outdoor audio system that delivers an awesome sound quality through Class D amplifier technology to enhance your backyard audio experience. It comes with an in.p4 docking station that connects, protects and lets you control your audio player or smartphone directly from your spa keypad.

that glows from the footwell up to the spa lip and controls. The visual delight of water shooting through a beautiful spectrum of color adds unique charm to your soak.

FEATURES 4 TYPES OF AUDIO SOURCES: AUX, USB, FM, AND BLUETOOTH.